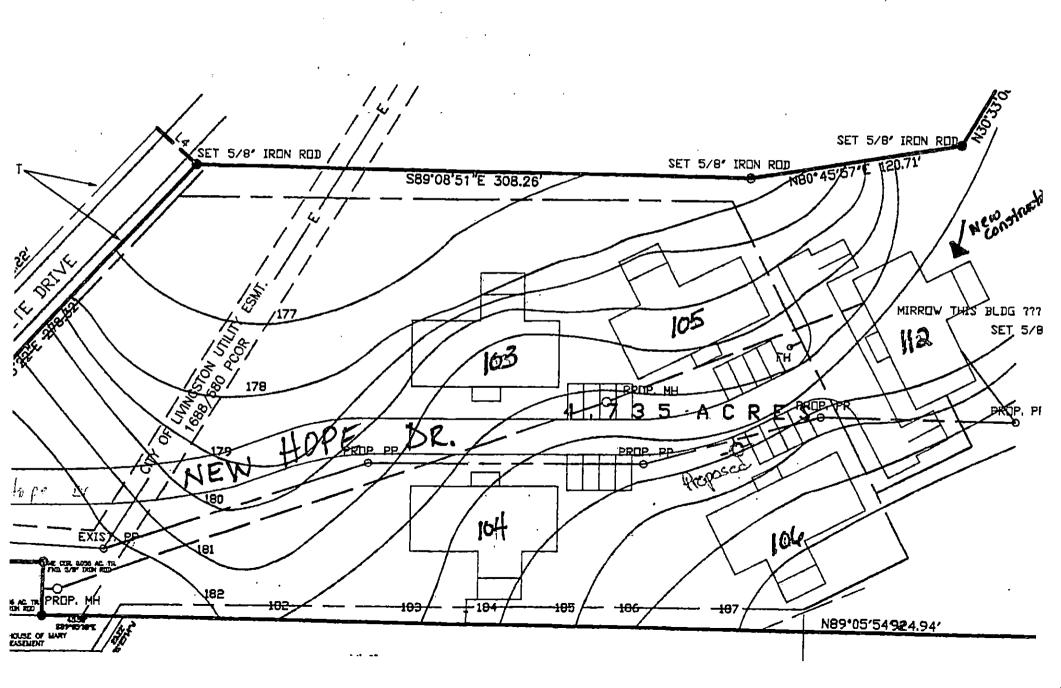

#### Cheryl,

Per our phone call, I will also request through Commissioners Court that the road New Hope Dr be added to the Master Street Addressing Guide so the road will be visible on the map and in the Map Books.

## Kayla,

Attached is the map shot. After you draw in the road and get the total length in feet, I will draw it on the map. Then in Commissioner's Court we will get approval to put it on the map and indicate that the City of Livingston is authorizing the addition.